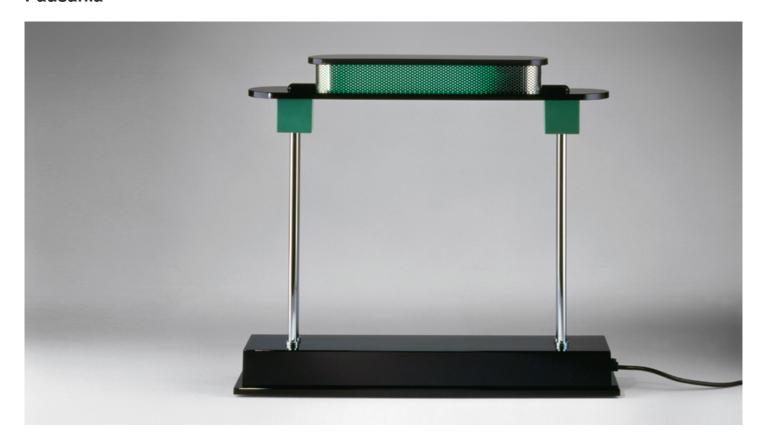

## Pausania

Re-edition of the famous lamp designed by Ettore Sottsass, updated in version LED TW at variable white light.

Green/alluminium

| Watt | Luminous Flux | CCT       | Color | Code     | Product     |
|------|---------------|-----------|-------|----------|-------------|
|      | (lm)          |           |       |          | name        |
| 10W  | 690lm         | 2700/6500 | K 🕖   | 1081010A | Pausania TW |